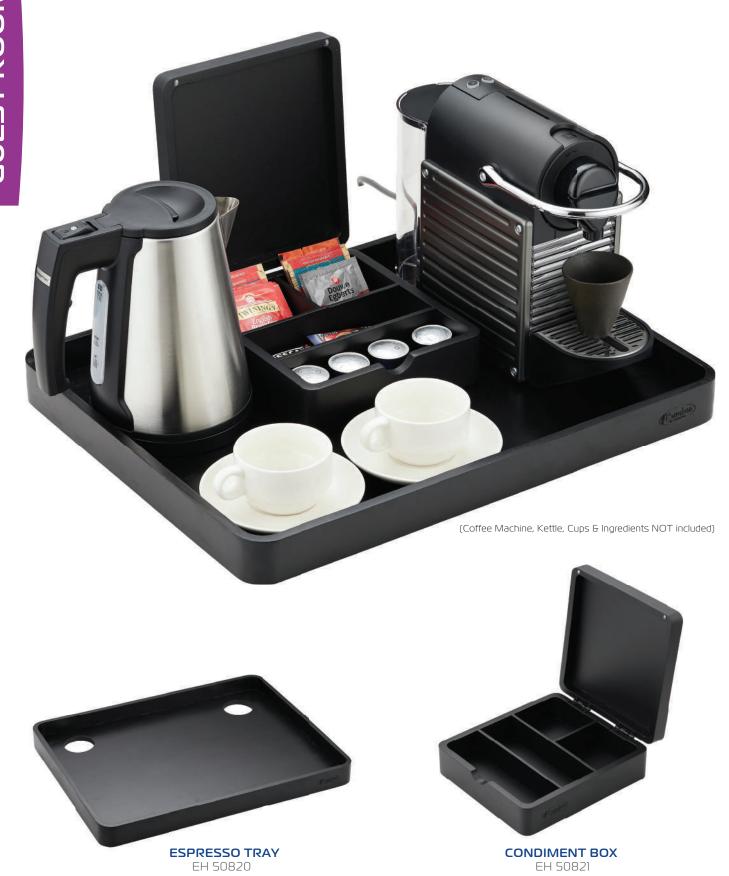

## Fenland

Espresso Tray & Condiment Box

- Eco-Friendly First Grade Bamboo
- Certified Food Grade
- → Robust & Sturdy Construction
- → Stores Condiments Neatly & Dust Free
- Elegant Soft Contour Design
- → Easy to Clean Smooth Surface to Wipe Clean
- → Neat and Tidy Condiments Presentation
- Designed to Fit Most Types of Compact Espresso Machines

Fit Most Types of Compact Espresso Machines