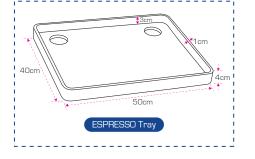

## Specifications

|            | ESPRESSO TRAY      | CONDIMENT BOX      |
|------------|--------------------|--------------------|
| Dimensions | 50 x 40 x 4cm      | 19 x 21 x 7cm      |
| Material   | First Grade Bamboo | First Grade Bamboo |
| Weight     | 1. <b>8</b> kg     | 0.8kg              |