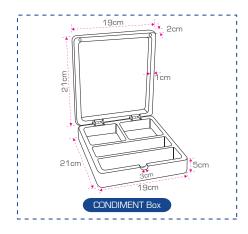

## Specifications

|            | ESPRESSO TRAY      | CONDIMENT BOX      |
|------------|--------------------|--------------------|
| Dimensions | 50 x 40 x 4cm      | 19 x 21 x 7cm      |
| Material   | First Grade Bamboo | First Grade Bamboo |
| Weight     | 1. <b>8</b> kg     | 0.8kg              |